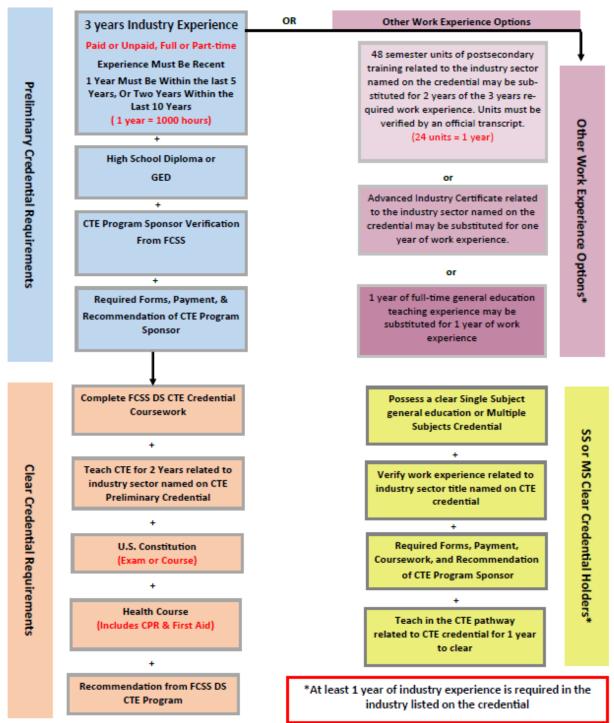

# Fresno County Superintendent of Schools (FCSS) Preliminary Designated Subjects (DS) Career Technical Education (CTE) Credential Requirements

Individuals must satisfy all of the following requirements for the Preliminary Designated Subjects Career Technical Education (CTE) Credential:

- Three years of work experience directly related to each industry sector to be named on the credential (see attached CTC Industry Sector Credential Titles CL-888\*). One year equals a minimum of 1000 clock hours per calendar year. The experience may be full-time or part-time, paid or unpaid.
- At least one year of the work experience must be within the last five years or two years within the last ten years immediately preceding the issuance of the preliminary credential. For purposes of meeting the recency requirement, any of the following or a combination of the following may be cumulated to total 1000 clock hours: work experience, college-level related coursework, non-college related coursework, occupational internship, or vocational teaching experience.
- Completion of forty-eight (48) semester units of postsecondary vocational training related to the industry sector(s) named on the credential may be substituted for a maximum of two of the three years of required work experience. The course work must be verified by official transcript and may be made on a pro rata basis up to the two-year maximum.
- Additionally, one of the following may be used as one year of work experience toward meeting the three years of required experience: 1) Possession of an advanced industry certificate related to the industry sector to be named on the preliminary credential, as determined by a Commission-approved CTE program sponsor. OR 2) One year of full-time general education teaching experience providing instructional services in preschool or grades K-12 earned in a public or private school of equivalent status.
- High school diploma or diploma based on passage of the GED Test or foreign equivalent of a high school diploma. Graduation from an accredited college or university is also accepted.
- Completed application forms for FCSS and CTC.
- Processing fees for FCSS and CTC. Money orders only or cashier's checks only. No personal checks or cash.
- LiveScan fingerprinting clearance for first-time credential holders.
- Signed Intent to Enroll in Early Orientation and Complete Requirements for Clear Credential.

<sup>\*</sup>Note: Candidates must prove their experience to their employing school district in order to teach specific subjects within the industry sector authorization.